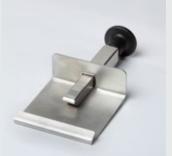

## MAGNETIC CLAMPS Chocolate World

### THE MULTIFUNCTIONAL MAGNETIC CLAMP FOR SPINNING MACHINES!

Transform any standard frame mould into a spinning mould using traditional pins, clamps and this new magnetic clamp for production of hollow figures, Easter eggs and many more!

Magnetic clamps KLEMES20 are compatible with 24 till 30 mm frame moulds. Magnetic clamps KLEMES30 are compatible with 30 mm till 42,5 mm frame moulds.

### KLEMES20

KLEMES30