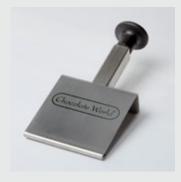

## MAGNETIC CLAMPS Chocolate World

### THE MULTIFUNCTIONAL MAGNETIC CLAMP FOR SPINNING MACHINES!

Transform any standard frame mould into a spinning mould using traditional pins, clamps and this new magnetic clamp for production of hollow figures, Easter eggs and many more!

Magnetic clamps KLEMES20 are compatible with 24 till 30 mm frame moulds. Magnetic clamps KLEMES30 are compatible with 30 mm till 42,5 mm frame moulds.

### KLEMES20

KLEMES30