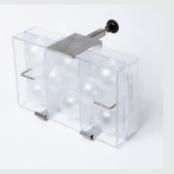

# M1272

Spinning machines are used to evenly distribute the chocolate in the moulds and to prevent the formation of air bubbles in the chocolate.

### **OPERATION:**

Adapted hollow moulds with a magnetic closure are filled and attached to one of the arms of the machine with a powerful magnet. They run evenly at a speed of three revolutions per minute. As a result, the chocolate in the moulds is perfectly evenly distributed over the entire surface during solidification. The moulds can also be extra vibrated during the turning movement.

### **CHARACTERISTICS:**

- Ideal for the production of hollow goods with a predetermined weight of chocolate!
- Capacity of 12 moulds (hollow moulds)
- The machine's wheels make it easy to move around the workshop
- Made entirely from stainless steel
- RPM, variable speed regulation is possible
- With vibration system and contact safety

### SPECIFICATIONS:

- Dimensions: 1330x660x1200 mm
- · Weight: 110 kg
- · Mains voltage: 230V single-phase, 50/60 Hz
- · Power: 0,5 kW