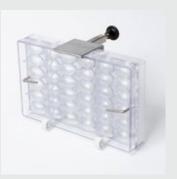

### THE MULTIFUNCTIONAL MAGNETIC CLAMP FOR SPINNING MACHINES!

Transform any standard frame mould into a spinning mould using traditional pins, clamps and this new magnetic clamp for production of hollow figures, Easter eggs and many more!

Magnetic clamps KLEMES20 are compatible with 24 till 30 mm frame moulds. Magnetic clamps KLEMES30 are compatible with 30 mm till 42,5 mm frame moulds.

### KLEMES20

KLEMES30