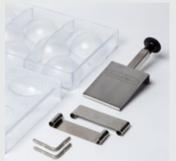

### **CLAMPS FOR FRAME MOULDS**

KLEM24: height mould 24 mm Material: polycarbonate

KLEM26: height mould 26 mm KLEM28: height mould 28 mm KLEM30: height mould 30 mm KLEM32: height mould 32 mm

Material: metal

KLEMWAN: for double moulds

for R/V moulds

Material: st. steel centre screw to centralize moulds.