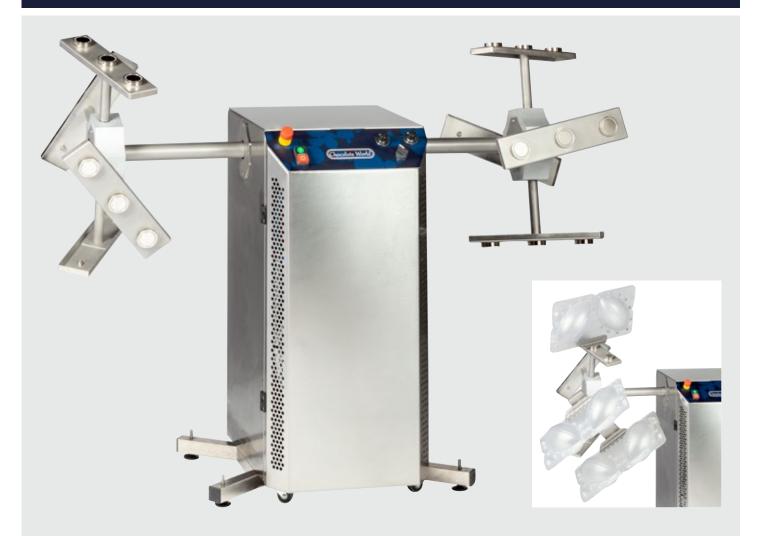

# M1272

Spinning machines are used to evenly distribute the chocolate in the moulds and to prevent the formation of air bubbles in the chocolate.

### **OPERATION:**

Adapted hollow moulds with a magnetic closure are filled and attached to one of the arms of the machine with a powerful magnet. They run evenly at a speed of three revolutions per minute. As a result, the chocolate in the moulds is perfectly evenly distributed over the entire surface during solidification. The moulds can also be extra vibrated during the turning movement.

### **CHARACTERISTICS:**

- Ideal for the production of hollow goods with a predetermined weight of chocolate!
- Capacity of 12 moulds (hollow moulds)
- The machine's wheels make it easy to move around the workshop
- Made entirely from stainless steel
- RPM, variable speed regulation is possible
- With vibration system and contact safety

### SPECIFICATIONS:

- Dimensions: 1330x660x1200 mm
- · Weight: 110 kg
- · Mains voltage: 230V single-phase, 50/60 Hz
- · Power: 0,5 kW