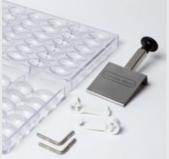

### **CLAMPS FOR FRAME MOULDS**

KLEM24: height mould 24 mm Material: polycarbonate

KLEM26: height mould 26 mm KLEM28: height mould 28 mm KLEM30: height mould 30 mm KLEM32: height mould 32 mm

Material: metal

KLEMWAN: for double moulds

for R/V moulds

Material: st. steel centre screw to centralize moulds.